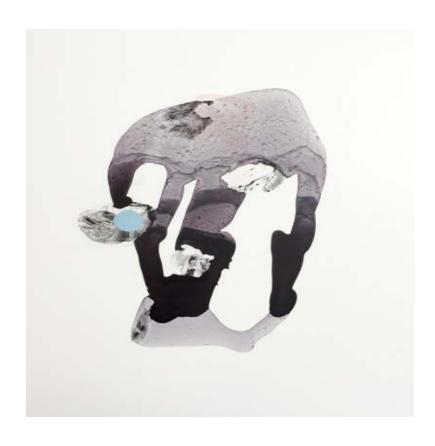

Untitled (from Inner Landscapes) Ink and acrylic on paper  $27\frac{1}{2} \times 39\frac{1}{4}$  inch /  $70 \times 100$  cm 2019

Untitled (from Inner Landscapes) Ink and acrylic on paper 27½ × 39¼ inch / 70 × 100 cm 2019