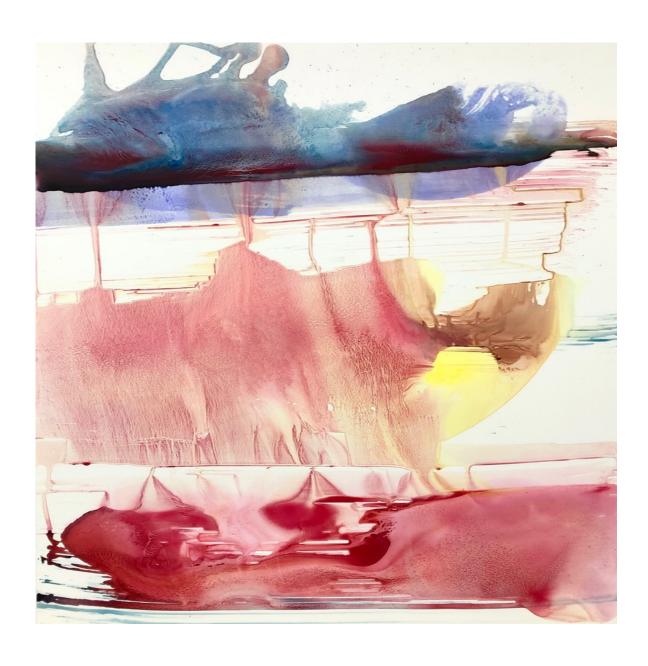

## MAREN SIMON

Untitled (from Inner Landscapes) Ink on paper 8 × 12½ inch / 22 × 32 cm 2023

Untitled (from Inner Landscapes) Ink and acrylic on paper  $39\frac{1}{4} \times 27\frac{1}{2}$  inch /  $100 \times 70$  cm 2019