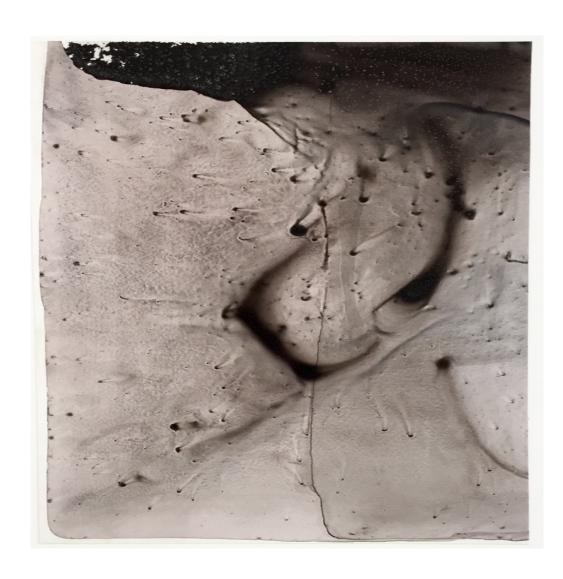

Untitled (from Wunderkammer) Ink on paper 12½ × 8 inch / 32 × 22 cm 2016

Untitled (from Wunderkammer) Watercolor, ink and pencil on paper 19 × 13¾ inch / 50 × 35 cm 2015