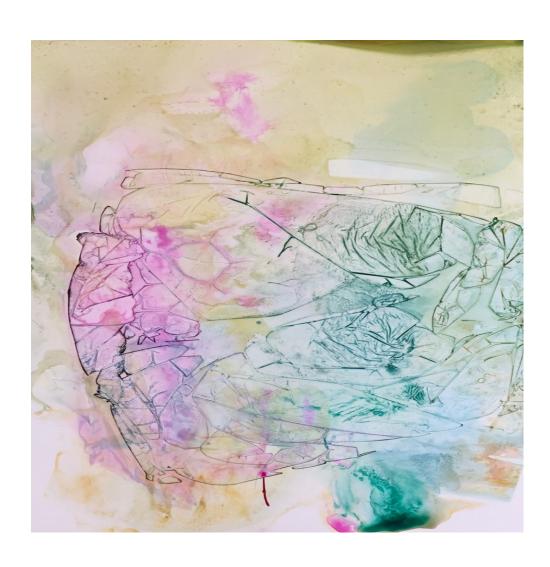

Untitled (from Inner Landscapes) Ink and acrylic on paper  $27\frac{1}{2} \times 39\frac{1}{4}$  inch /  $70 \times 100$  cm 2019

Untitled (from Inner Landscapes) Ink and acrylic on paper 27½ × 39¼ inch / 70 × 100 cm 2019