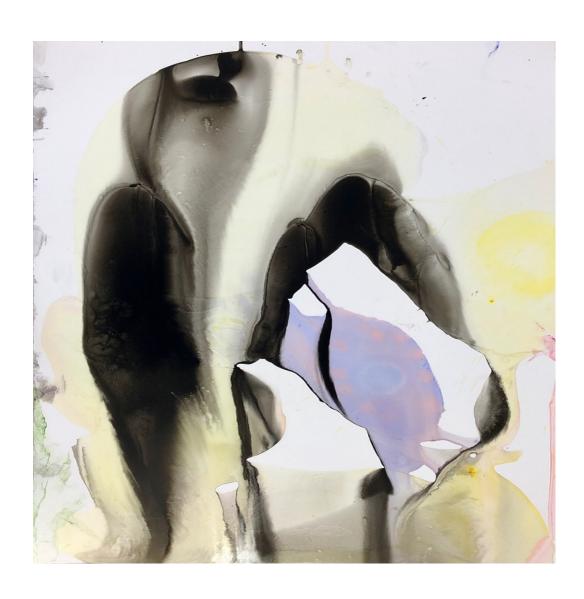

Untitled (from Inner Landscapes) Ink and acrylic on paper  $27\frac{1}{2} \times 39\frac{1}{4}$  inch /  $70 \times 100$  cm 2019

Untitled (from Inner Landscapes) Ink and acrylic on paper 27½ × 39¼ inch / 70 × 100 cm 2019