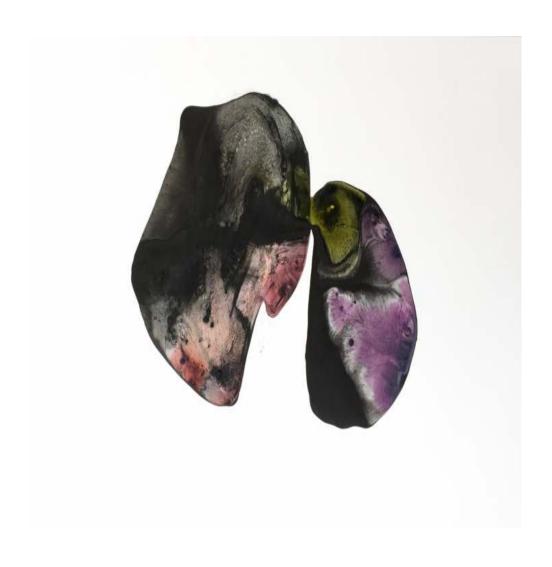

## MAREN SIMON

Untitled (from Inner Landscapes) Ink on paper 8 × 12½ inch / 22 × 32 cm 2023

Untitled (from Inner Landscapes) Ink and acrylic on paper  $39\frac{1}{4} \times 27\frac{1}{2}$  inch /  $100 \times 70$  cm 2019