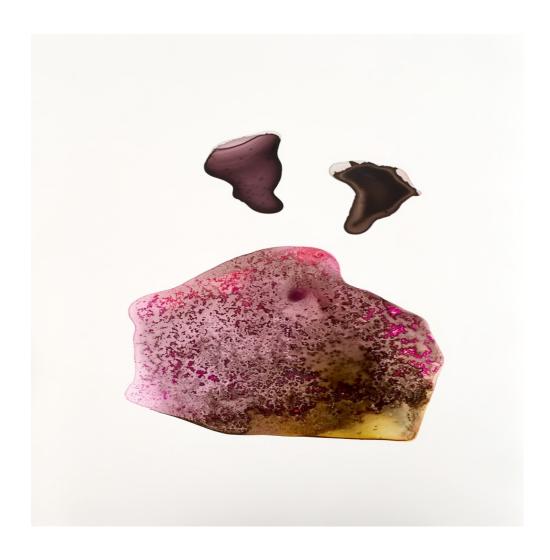

Untitled (from Wunderkammer) Ink on paper 12½ × 8 inch / 32 × 22 cm 2016

Untitled (from Wunderkammer) Watercolor, ink and pencil on paper 19 × 13¾ inch / 50 × 35 cm 2015