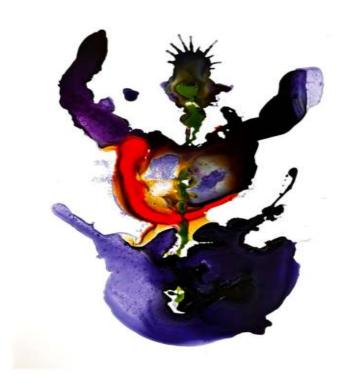

Untitled (from Wunderkammer) Ink on paper 12½ × 8 inch / 32 × 22 cm 2016

Untitled (from Wunderkammer) Watercolor, ink and pencil on paper 19 × 13¾ inch / 50 × 35 cm 2015