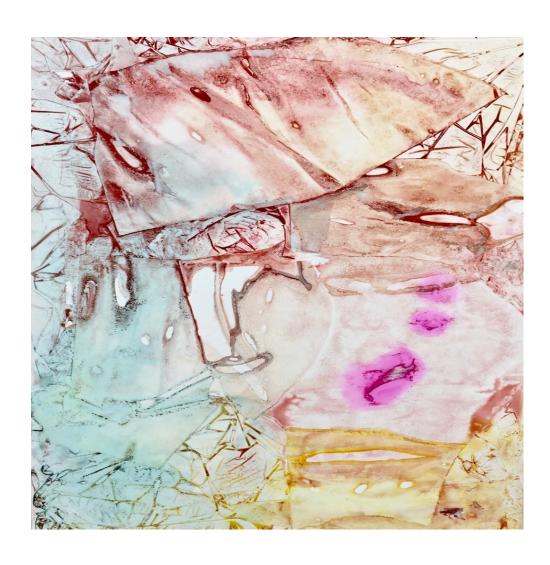

Untitled (from Inner Landscapes) Ink and acrylic on paper  $27\frac{1}{2} \times 39\frac{1}{4}$  inch /  $70 \times 100$  cm 2019

Untitled (from Inner Landscapes) Ink and acrylic on paper 27½ × 39¼ inch / 70 × 100 cm 2019