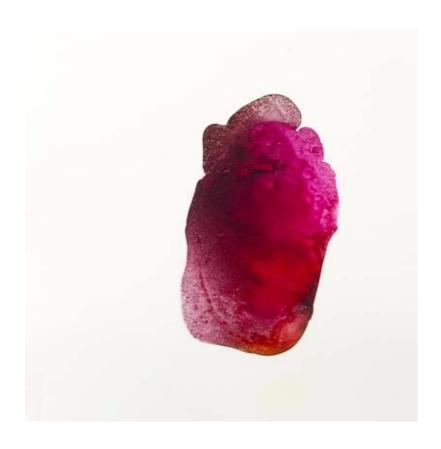

Untitled (from Wunderkammer) Ink on paper 12½ × 8 inch / 32 × 22 cm 2016

Untitled (from Wunderkammer) Watercolor, ink and pencil on paper 19 × 13¾ inch / 50 × 35 cm 2015