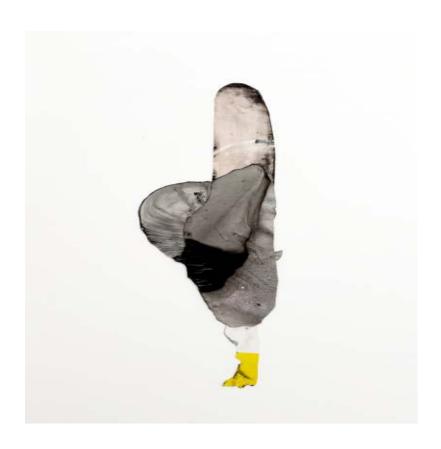

Untitled (from Wunderkammer) Ink on paper 12½ × 8 inch / 32 × 22 cm 2016

Untitled (from Wunderkammer) Watercolor, ink and pencil on paper 19 × 13¾ inch / 50 × 35 cm 2015