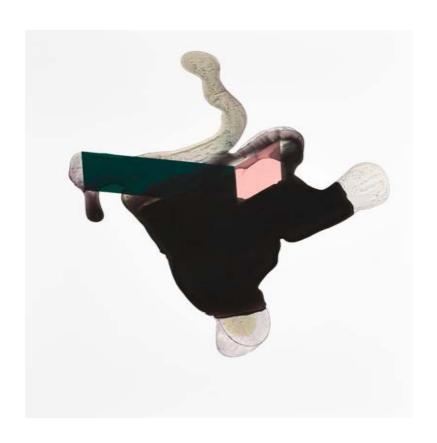

## MAREN SIMON

Untitled (from Inner Landscapes) Ink on paper 8 × 12½ inch / 22 × 32 cm 2023

Untitled (from Inner Landscapes) Ink and acrylic on paper  $39\frac{1}{4} \times 27\frac{1}{2}$  inch /  $100 \times 70$  cm 2019