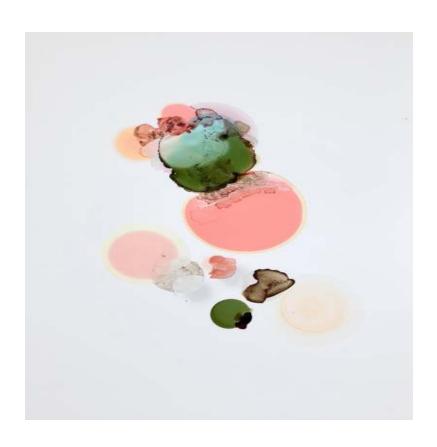

Untitled (from Wunderkammer) Ink on paper 12½ × 8 inch / 32 × 22 cm 2016

Untitled (from Wunderkammer) Watercolor, ink and pencil on paper 19 × 13¾ inch / 50 × 35 cm 2015