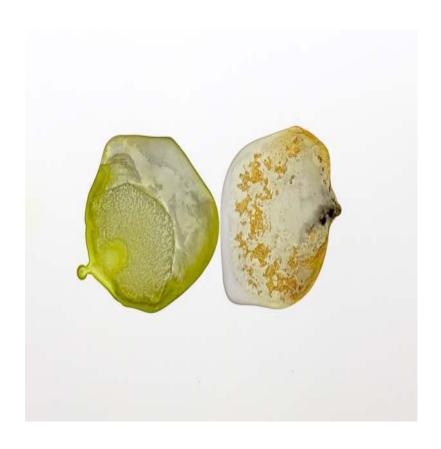

## MAREN SIMON

Untitled (from Inner Landscapes) Ink on paper 8 × 12½ inch / 22 × 32 cm 2023

Untitled (from Inner Landscapes) Ink and acrylic on paper  $39\frac{1}{4} \times 27\frac{1}{2}$  inch /  $100 \times 70$  cm 2019