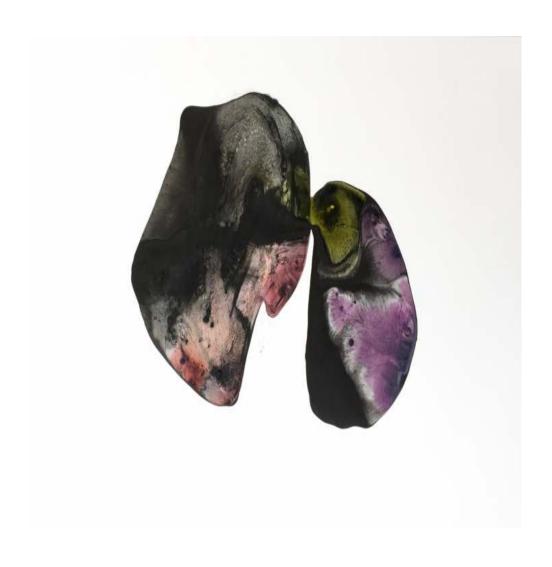

Untitled (from Inner Landscapes) Ink and acrylic on paper  $27\frac{1}{2} \times 39\frac{1}{4}$  inch /  $70 \times 100$  cm 2019

Untitled (from Inner Landscapes) Ink and acrylic on paper 27½ × 39¼ inch / 70 × 100 cm 2019